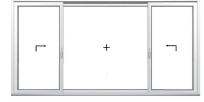

#### **Opening modes for PremiDoor 76 and PremiDoor 76 lux :**

System A, DIN left 1 lift/sliding sash, 1 fixed pane

 $( \blacklozenge$ 

System K 2 lift/sliding sashes, 1 fixed pane

System C 2 lift/sliding sashes, 2 fixed panes