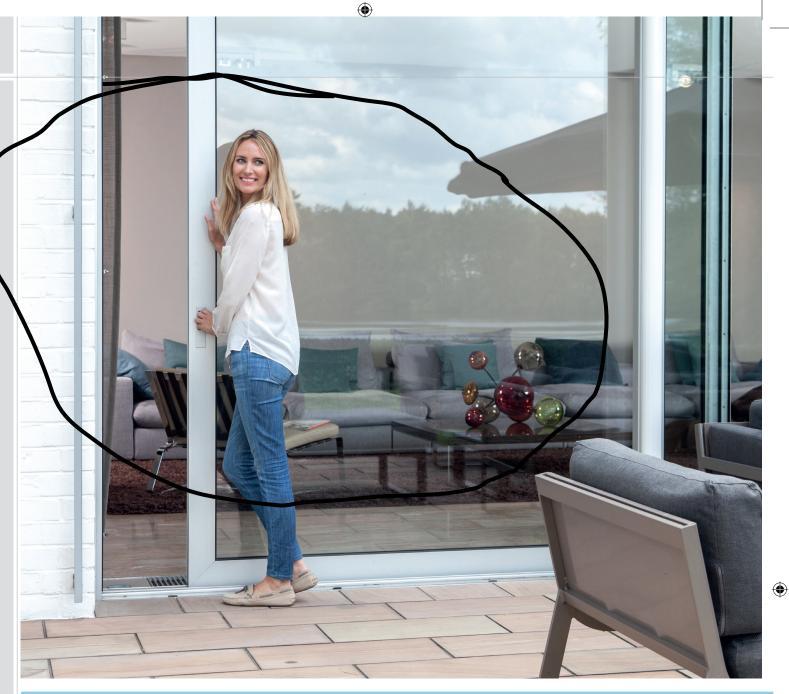

## Experience a new fe

Fulfil your dream of bright living spaces flooded with light: With the innovative lift/ sliding door system PremiDoor 76. Be it green garden or urban skyline – with PremiDoor 76 you can bring the outside world into your living environment thanks to the extensive

۲

glazed areas. This modern, barrier-free system is further enhanced by its excellent handling ease and thermal insulation. Whether new build or renovation: The PremiDoor 76 lift/sliding door system offers you the perfect solution. Get the new freedom for your home.

# eeling of freedom.

- Barrier-free thresholds realised in conformance with standards.
- Large installed heights and glazed areas.
- Greater passage of light and solar energy gains.
- Ease of handling when opening and closing.
- Sustainable, recyclable system solution of environmentally friendly, lead-free PVC-U profiles.