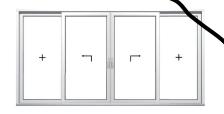

#### **Opening modes for PremiDoor 76 and PremiDoor 76 lux :**

System A, DIN left 1 lift/sliding sash, 1 fixed pane

 $( \blacklozenge$ 

System K 2 lift/sliding sashes, 1 fixed pane

System C 2 lift/sliding sashes, 2 fixed panes