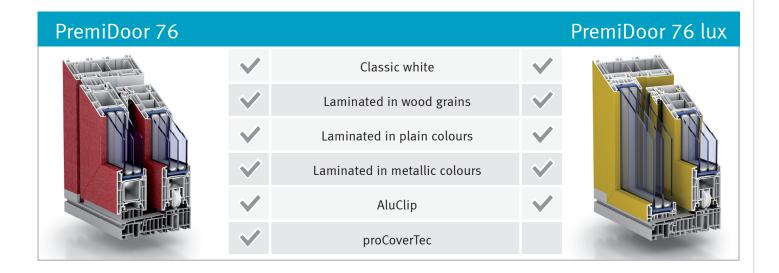

#### proCoverTec.

۲

Satin look, slightly textured feel, UV and IR resistant, dirt repellent – the innovative surface technology with the perfect combination of protection and colour.

pro **Cover** Tec protected by colour

#### AluClip.

Easy to clean, durable, elegant, and economical - these are the advantages presented by the combination of PVC-U profile and aluminium cover. Unlimited colour and design options also available.

### Just as elegant and unique as you want it to be.

Realise all of your architectural ideas. PremiDoor 76 will not only inspire you with its elegant design and large glazed areas but also through the wide range of colours and materials: from classic white through high quality laminated solutions up to the premium variants proCoverTec and AluClip.