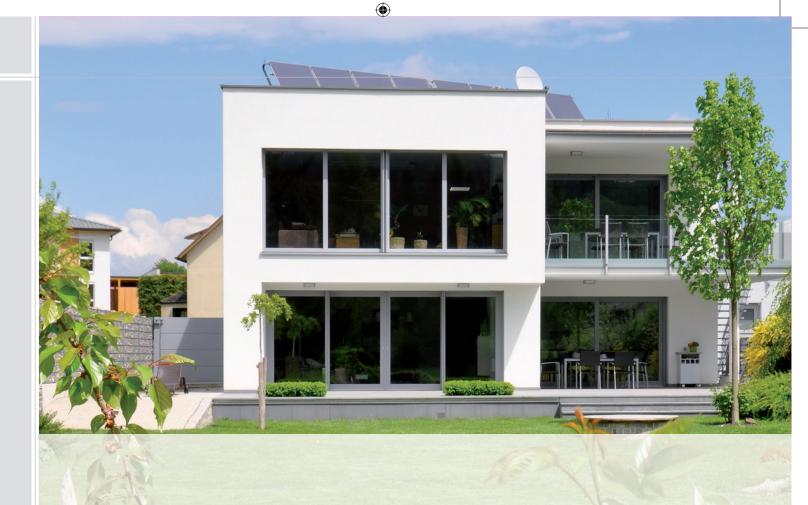

## Experience a new fe

Fulfil your dream of bright living spaces flooded with light: With the innovative lift/ sliding door system PremiDoor 76. Be it green garden or urban skyline – with PremiDoor 76 you can bring the outside world into your living environment thanks to the extensive

۲

glazed areas. This modern, barrier-free system is further enhanced by its excellent handling ease and thermal insulation. Whether new build or renovation: The PremiDoor 76 lift/sliding door system offers you the perfect solution. Get the new freedom for your home.

# eeling of freedom.

- Barrier-free thresholds realised in conformance with standards.
- Large installed heights and glazed areas.
- Greater passage of light and solar energy gains.
- Ease of handling when opening and closing.
- Sustainable, recyclable system solution of environmentally friendly, lead-free PVC-U profiles.