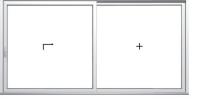

#### **Opening modes for PremiDoor 76 and PremiDoor 76 lux :**

System A, DIN left 1 lift/sliding sash, 1 fixed pane

 $( \blacklozenge$ 

System K 2 lift/sliding sashes, 1 fixed pane

System C 2 lift/sliding sashes, 2 fixed panes