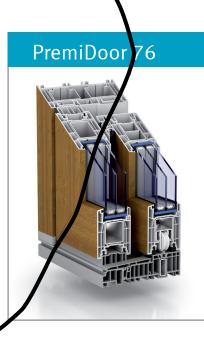

### PremiDoor 76. Lift/sliding door system.

#### PremiDoor 76 and PremiDoor 76 lux.

 $( \blacklozenge$ 

You want maximum performance for thermal and sound insulation and maximum protection against forced entry? Then PremiDoor 76 is the right choice for you. You get either the classic version of the lift/sliding door system or the PremiDoor 76 lux architectural variant for even more passage of light. Here the sash profile can be reduced by the intelligent construction, which in turn allows an extremely slim profile and even larger glazed areas and higher solar energy gains.

### •ur demands.

|              |                                                                       |              | PremiDoor 76 lux |  |
|--------------|-----------------------------------------------------------------------|--------------|------------------|--|
| $\checkmark$ | Maximum installation height of 2.60 m                                 | $\checkmark$ |                  |  |
| $\checkmark$ | Glazing options up to 50 mm                                           | $\checkmark$ |                  |  |
| $\checkmark$ | Optimal thermal insulation up to<br>1.4 W/(m2K) as standard           | $\checkmark$ |                  |  |
| $\checkmark$ | Protection against forced entry up to RC2                             | $\checkmark$ |                  |  |
| $\checkmark$ | Barrier free threshold                                                | $\checkmark$ |                  |  |
|              | considerably greater passage of light<br>through reduced sash profile | $\checkmark$ |                  |  |